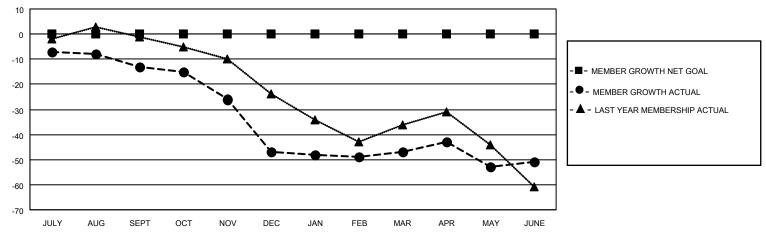

## GOALS AND ACTUAL MEMBERS CUMULATIVE

| DROPPED CLUBS: 1 |     | 33 CLUBS OF 51 ADDED 1 OR<br>MORE NEW MEMBERS | GENDER DISTRIBUTION                 |              |  |
|------------------|-----|-----------------------------------------------|-------------------------------------|--------------|--|
|                  |     | WORL NEW WEINDERG                             | MALE                                | 946 (72.10%) |  |
|                  |     |                                               | FEMALE 366 (27.90%)                 |              |  |
| DROPPED MEMBERS  |     |                                               | NON BINARY                          | 0 (0.00%)    |  |
|                  |     |                                               | PREFER NOT TO ANSWER 0 (0.00%)      |              |  |
| DECEASED         | 30  |                                               |                                     | ,            |  |
| CLUB CANCELLED   | 0   | CLICK HERE FOR CUMULATIVE                     | TOTAL FAMILY UNIT MEMBERS           | 214          |  |
| OTHER            | 141 | MEMBERSHIP DATA                               |                                     |              |  |
| TOTAL 171        |     |                                               | FAMILY MEMBERS PAYING HALF DUES 107 |              |  |
|                  |     |                                               |                                     |              |  |